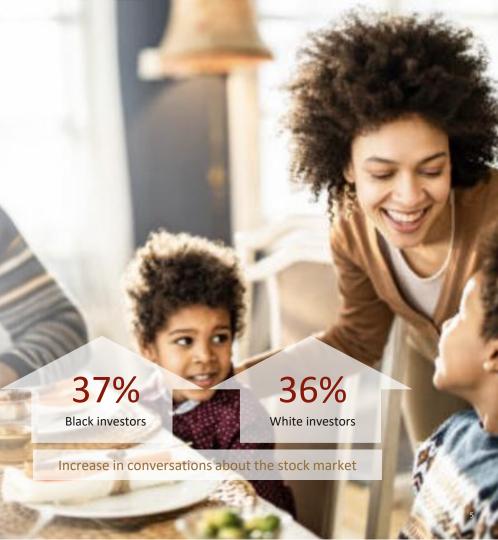

### There is a path forward

Historically, Black Americans are less likely than White Americans to have discussed the stock market growing up. However, this gap has closed as Black and White investors today are equally as likely to discuss the stock market with their families, (41% and 43% respectively). Over the past two years during the pandemic, dinner table conversations have increased for both racial groups.

Source: 2022 Ariel-Schwab Black Investor Survey