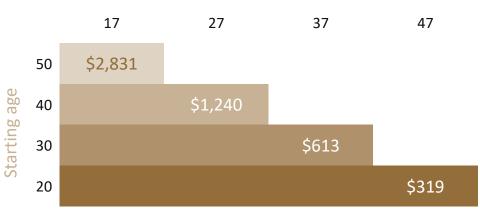

### The high cost of waiting

Monthly investment increases significantly the longer you wait to have \$1,000,000 in retirement.

#### Years to Save for Retirement/Monthly Savings

Source: CNBC/ACORNS

Questions?